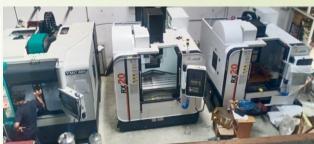

### INFRASTRUCTURE, FACILITIES

AS 9100D & ISO 9001-2015

- We have a 3000 Sq. Ft. area facility at our Peenya Industrial area location with 10 VMCs.
- Plans to acquire an additional space of 5000 Sq. Ft Area facility including Surface Finish Capabilities

### **MARVEL (MCT) MANUFACTURING FACILITIES:**

|   | VMC                          | X'-AXIS    | Y'-AXIS          | Z'-AXIS | TABLE LOAD CAPACITY | NO. OF<br>AXES | UNITS<br>(QTY) |
|---|------------------------------|------------|------------------|---------|---------------------|----------------|----------------|
|   | TAL 650                      | 1020 mm    | 660 mm           | 600 mm  | 1000 Kgs            | 3              | 1              |
| / | ЈҮОТНІ                       | 820 mm     | 510 mm           | 510 mm  | 400 Kgs             | 3              | 4              |
|   | COSMOS                       | 800 mm     | 500 mm           | 500 mm  | 600 Kgs             | 3              | 1              |
|   | GLOBAL                       | 1000 mm    | 600 mm           | 600 mm  | 1000 Kgs            | 4              | 1              |
|   | GLOBAL                       | 800 mm     | 550 mm           | 550 mm  | 500 Kgs             | 3              | 3              |
|   | TURNING CNC<br>ACE DESIGNERS | Dia 210 mm | Length 350<br>mm |         | 80 Kgs              | 2              | 1              |