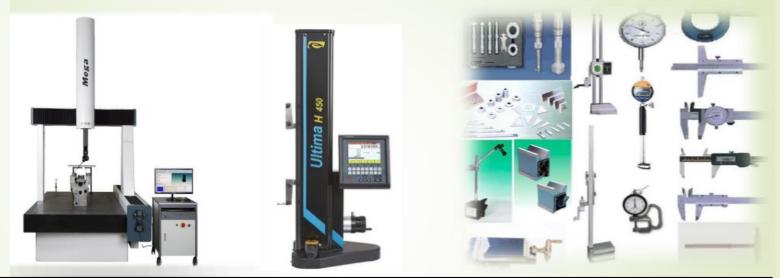

## MEASURING SYSTEMS, EQUIPMENTS

MARVEL CNC TECH.

CNC Precision

Components

AS 9100D & ISO 9001-2015

- We ensure that all our machines are maintained regularly so that they are in prime condition.
- We regularly calibrate our testing and measuring instruments to ensure that they are error free, which
  enables us to deliver products that exactly match our customer's specifications

| Sr No. | DESCRIPTION                            | LEAST COUNT (LC) | MAKE        | RANGE                                           |
|--------|----------------------------------------|------------------|-------------|-------------------------------------------------|
| 1      | 3D Co-ordinate Measuring Machine (CMM) | 2.2 + L / 350 μm | ACCURATE    | X AXIS: 600mm<br>Y AXIS: 800mm<br>Z AXIS: 500mm |
| 2      | Digital Height Gauge                   | 0.01mm           | BAKER       | 300 mm                                          |
| 3      | Digital Height Gauge                   | 0.01mm           | ELECTRONICA | 600 mm                                          |