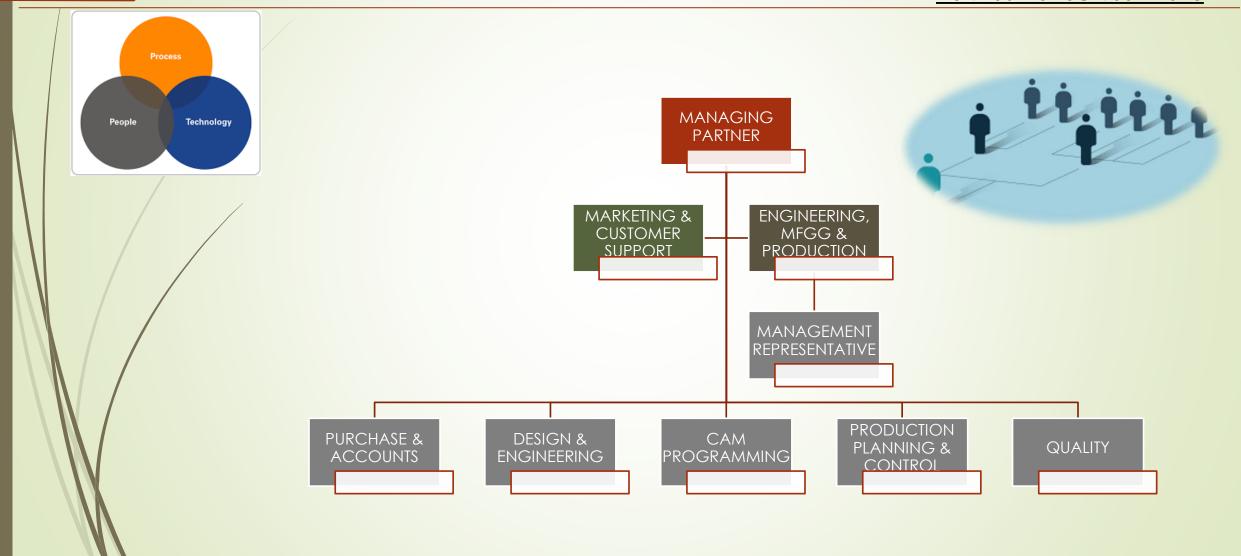

r the absolute finest-performing molds and dies that are manufactured with absolute precision and are durable.



Jigs and Fixtures

We design and manufacture Jigs and Fixtures
that are customized to suit your specific
manufacturing needs. Our Jigs and Fixtures
are reliable and durable offering ease of
operation.

We have the capability to work with a wide range of materials.

- Brass Stainless Steel Steel
  - Alloy Steel
     Carbon Steel
- Aluminium Aircraft
   Aluminium Titanium •
   Copper
- Acrylic Nylon Various Kinds of Plastics



CNC TURNING



CNC MILLING



DIES & MOULDS



**JIGS & FIXTURES** 

Our commitment is to provide our customers with the highest quality precision components in line with their quality requirements.

### ORGANIZATION STRUCTURE



AS 9100D & ISO 9001-2015



### **EXECUTION PROCESS**



AS 9100D & ISO 9001-2015



#### INPUT STUDY

- \*Customer Specified Manufacturing Drawings
- \*Customer specified Standards, Guidelines & Procedures
- \*Purchase order and other Terms & Conditions

### **PLANNING**

- \* Identification of Raw Material, Procurement Vendors and Machining / Sheet metal Fabrication and other manufacturing
- \* Preparation of virtual CNC code for various operations
- \*Identification of Machine Tool, Tooling and Fixtures
- \* Packing & Packaging

#### **OPERATIONS AND EXECUTION**

- \*Material Procurement, Material Testing and reports,
- \*Tooling and Fixtures,
- \*Programming Sample piece Machining –Batch production- Metal Finish(Surface treatment, hardening, grinding etc.,)

**Quality Control:** Material & Quality (FAI, Reports