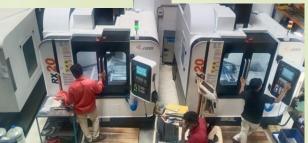

# INFRASTRUCTURE, FACILITIES

AS 9100D & ISO 9001-2015

- We have a 3000 Sq. Ft. area facility at our Peenya Industrial area location with 10 VMCs.
- Plans to acquire an additional space of 5000 Sq. Ft Area facility including Surface Finish Capabilities

### **MARVEL (MCT) MANUFACTURING FACILITIES:**

|   | VMC                          | X'-AXIS    | Y'-AXIS          | Z'-AXIS | TABLE LOAD CAPACITY | NO. OF<br>AXES | UNITS<br>(QTY) |
|---|------------------------------|------------|------------------|---------|---------------------|----------------|----------------|
|   | TAL 650                      | 1020 mm    | 660 mm           | 600 mm  | 1000 Kgs            | 3              | 1              |
| / | ЈҮОТНІ                       | 820 mm     | 510 mm           | 510 mm  | 400 Kgs             | 3              | 4              |
|   | cosmos                       | 800 mm     | 500 mm           | 500 mm  | 600 Kgs             | 3              | 1              |
|   | GLOBAL                       | 1000 mm    | 600 mm           | 600 mm  | 1000 Kgs            | 4              | 1              |
|   | GLOBAL                       | 800 mm     | 550 mm           | 550 mm  | 500 Kgs             | 3              | 3              |
|   | TURNING CNC<br>ACE DESIGNERS | Dia 210 mm | Length 350<br>mm |         | 80 Kgs              | 2              | 1              |