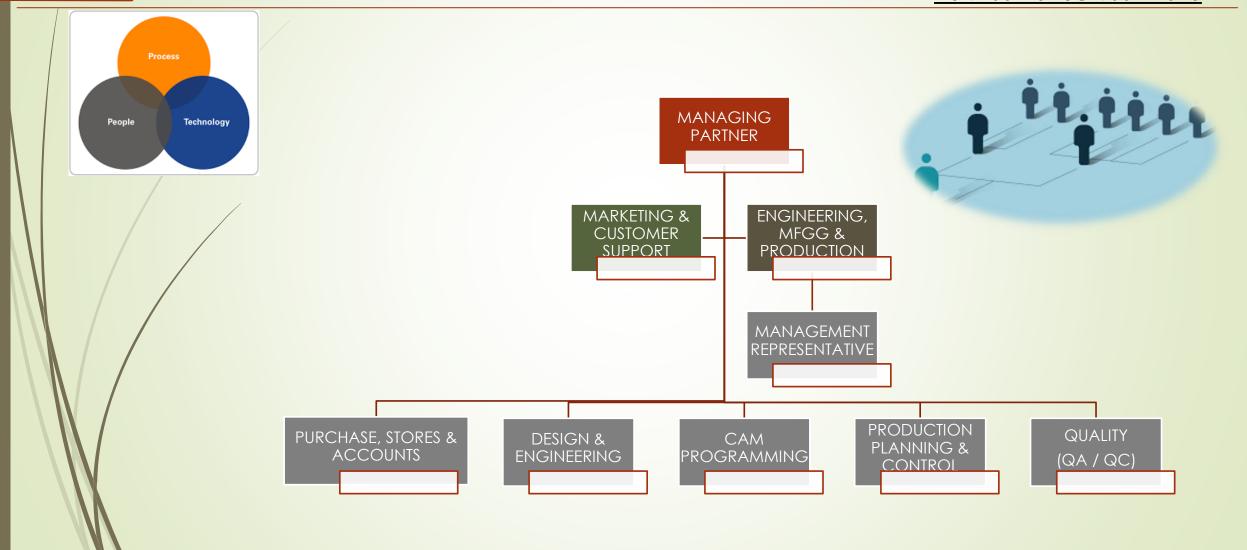

e absolute finest-performing molds and dies that are manufactured with absolute precision and are durable.



We design and manufacture Jigs and Fixtures that are customized to suit your specific manufacturing needs. Our Jigs and Fixtures are reliable and durable offering ease of operation.

We have the capability to work with a wide range of materials.

- Brass Stainless Steel Steel
- Alloy Steel
   Carbon Steel
- Aluminium Aircraft
   Aluminium Titanium •
   Copper Inconel Mu-Metal
- Acrylic Nylon ULTEM 1000 Various Kinds of Plastics



CNC TURNING



CNC MILLING



DIES & MOULDS



**JIGS & FIXTURES** 

Our commitment is to provide our customers with the highest quality precision components in line with their quality requirements.

## ORGANIZATION STRUCTURE



AS 9100D & ISO 9001-2015



### **EXECUTION PROCESS**



AS 9100D & ISO 9001-2015



#### **INPUT STUDY**

- \*Customer Specified Manufacturing Drawings
- \*Customer specified Standards, Guidelines & Procedures
- \*Purchase order and other Terms & Conditions

#### **PLANNING**

- \* Identification of Raw Material, Procurement Vendors and Machining / Sheet metal Fabrication and other manufacturing
- \* Preparation of virtual CNC code for various operations
- \* Control & Inspection Planning
- \*Identification of Machine Tool, Tooling and Fixtures
- \* Packing & Packaging

#### **OPERATIONS AND EXECUTION**

- \*Material Procurement, Material Testing and reports,
- \*Tooling and Fixtures,
- \*Programming Sample piece Machining –Batch production- Metal Finish(Surface treatment, hardening, grinding etc.,)

Quality Contr