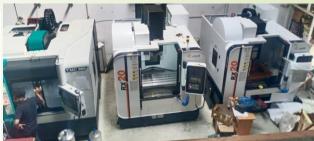

# INFRASTRUCTURE, FACILITIES

AS 9100D & ISO 9001-2015

- We have a 3000 Sq. Ft. area facility at our Peenya Industrial area location with 10 VMCs.
- Plans to acquire an additional space of 5000 Sq. Ft Area facility including Surface Finish Capabilities

### **MARVEL (MCT) MANUFACTURING FACILITIES:**

|   | VMC                          | X'-AXIS    | Y'-AXIS          | Z'-AXIS | TABLE LOAD CAPACITY | NO. OF<br>AXES | UNITS<br>(QTY) |
|---|------------------------------|------------|------------------|---------|---------------------|----------------|----------------|
|   | TAL 650                      | 1020 mm    | 660 mm           | 600 mm  | 1000 Kgs            | 3              | 1              |
| / | ЈҮОТНІ                       | 820 mm     | 510 mm           | 510 mm  | 400 Kgs             | 3              | 4              |
|   | cosmos                       | 800 mm     | 500 mm           | 500 mm  | 600 Kgs             | 3              | 1              |
|   | GLOBAL                       | 1000 mm    | 600 mm           | 600 mm  | 1000 Kgs            | 4              | 1              |
|   | GLOBAL                       | 800 mm     | 550 mm           | 550 mm  | 500 Kgs             | 3              | 3              |
|   | TURNING CNC<br>ACE DESIGNERS | Dia 210 mm | Length 350<br>mm |         | 80 Kgs              | 2              | 1              |