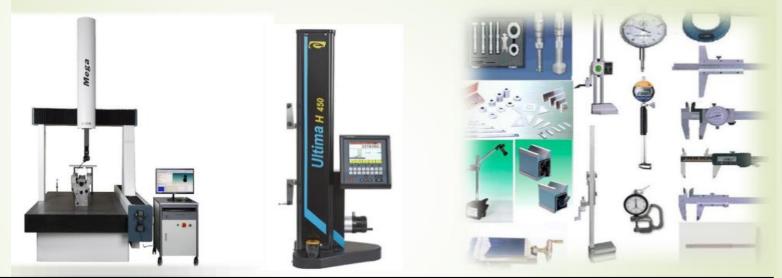

# MEASURING SYSTEMS, EQUIPMENTS

AS 9100D & ISO 9001-2015

- We ensure that all our machines are maintained regularly so that they are in prime condition.
- We regularly calibrate our testing and measuring instruments to ensure that they are error free, which
  enables us to deliver products that exactly match our customer's specifications

| Sr No. | DESCRIPTION                            | LEAST COUNT (LC) | MAKE        | RANGE                                           |
|--------|----------------------------------------|------------------|-------------|-------------------------------------------------|
| 1      | 3D Co-ordinate Measuring Machine (CMM) | 0.0001 mm        | ACCURATE    | X AXIS: 600mm<br>Y AXIS: 800mm<br>Z AXIS: 500mm |
| 2      | Digital Height Gauge                   | 0.01 mm          | BAKER       | 300 mm                                          |
| 3      | Digital Height Gauge                   | 0.001 mm         | ELECTRONICA | 450 mm                                          |